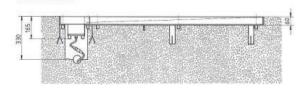

HR green

Light intensity APH white 39'800 cd

ASR red 11'500 cd
RETIL yellow 5'000 cd
REX yellow 1'600 cd
REX green 1'600 cd
RWE red 6'500 cd
TDZ white 13'000 cd
THR green 22'500 cd



### **Execution and Accessory**

Other voltages on request

Accessory grooved plate short

grooved plate long shallow base short shallow base long

grooved plate heating short grooved plate heating long

otc.

### **Order Information**

Order number IL20D-aaa/ARMA-cc-P-0

Function (aaa) APH approach center line

and crossbars

ASR approach side row THR threshold

RETIL rapid exit taxiway indicator

REX rapid exit RWE runway end TDZ touch down zone

Color code (cc) WH white

GN green RD red YE yellow

Type P parallel system

Controls 0 voltage controlled

## Side view

# IL 20-APH/ASR/THR





## IL 20-RWE





# **Application example**



**Hugentobler Spezialleuchten AG** Brunnenwiesenstrasse 14 CH - 8570 Weinfelden Tel. +41 71 626 20 40 info@spezialleuchten.ch www.spezialleuchten.ch



Signalling and alarm lights



Special lights for aviation and navigation



**Tunnel safety lights**