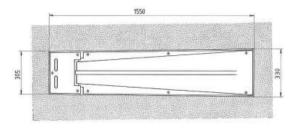

green

Light intensity APH white 39'800 cd

ASR red 11'500 cd
RETIL yellow 5'000 cd
REX yellow 1'600 cd
REX green 1'600 cd
RWE red 6'500 cd
TDZ white 13'000 cd
THR green 22'500 cd



### **Execution and Accessory**

Other voltages on request

Accessory grooved plate short

grooved plate long shallow base short shallow base long

grooved plate heating short grooved plate heating long

otc.

### **Order Information**

Order number IL20D-aaa/ARMA-cc-P-0

Function (aaa) APH approach center line

and crossbars

ASR approach side row THR threshold

RETIL rapid exit taxiway indicator

REX rapid exit RWE runway end TDZ touch down zone

Color code (cc) WH white

GN green RD red YE yellow

Type P parallel system

Controls 0 voltage controlled

## Side view

# IL 20-APH/ASR/THR





## IL 20-RWE





# **Application example**



**Hugentobler Spezialleuchten AG** Brunnenwiesenstrasse 14 CH - 8570 Weinfelden Tel. +41 71 626 20 40 info@spezialleuchten.ch www.spezialleuchten.ch



Signalling and alarm lights



Special lights for aviation and navigation



**Tunnel safety lights**