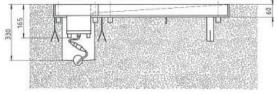

20W

 THR green
 50W

Light intensity APH white 20'000 cd

ASR red 11'500 cd
RETIL yellow 5'000 cd
REX yellow 1'600 cd
REX green 1'600 cd
RWE red 6'500 cd
TDZ white 13'000 cd
THR green 22'500 cd



### **Execution and Accessory**

Other voltages on request

Accessory grooved plate short

grooved plate long shallow base short shallow base long

grooved plate heating short grooved plate heating long

etc.

### **Order Information**

Order number IL20D-aaa/ZHR-cc-P-C

Function (aaa) APH approach center line

and crossbars ASR approach side row

THR threshold

RETIL rapid exit taxiway indicator

REX rapid exit RWE runway end TDZ touch down zone

Color code (cc) WH white

GN green RD red YE yellow

**Type** P parallel system

Controls C by PLC (BBS required)

## Side view

# IL 20-APH/ASR/THR





## IL 20-RWE





# **Application example**



**Hugentobler Spezialleuchten AG** Brunnenwiesenstrasse 14 CH - 8570 Weinfelden Tel. +41 71 626 20 40 info@spezialleuchten.ch www.spezialleuchten.ch



Signalling and alarm lights



Special lights for aviation and navigation



**Tunnel safety lights** 





# Inset LED light Type IL20D ARMA

These full flat inset lights have been developed for the demanding use in the landing area. They are mainly used for approaches, offset thresholds and ends of stop lanes or safety areas on runways. The ICAO requirements for aircraft movements under Cat. I to III visibility conditions are met by one single beacon per light point.

The IL20D series light consists of a lamp housing and a grooved plate, both made of tempered aluminium alloy. A frame made