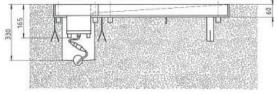

DZ white 20W 50W THR green

Light intensity APH white 39'800 cd

ASR red 11'500 cd
RETIL yellow 5'000 cd
REX yellow 1'600 cd
REX green 1'600 cd
RWE red 6'500 cd
TDZ white 13'000 cd
THR green 22'500 cd



### **Execution and Accessory**

Other voltages on request

Accessory grooved plate short

grooved plate long shallow base short shallow base long

grooved plate heating short grooved plate heating long

otc.

### **Order Information**

Order number IL20D-aaa/ARMA-cc-P-0

Function (aaa) APH approach center line

and crossbars

ASR approach side row THR threshold

RETIL rapid exit taxiway indicator

REX rapid exit RWE runway end TDZ touch down zone

Color code (cc) WH white

GN green RD red YE yellow

Type P parallel system

Controls 0 voltage controlled

## Side view

# IL 20-APH/ASR/THR





## IL 20-RWE





# **Application example**



**Hugentobler Spezialleuchten AG** Brunnenwiesenstrasse 14 CH - 8570 Weinfelden Tel. +41 71 626 20 40 info@spezialleuchten.ch www.spezialleuchten.ch



Signalling and alarm lights



Special lights for aviation and navigation



**Tunnel safety lights**