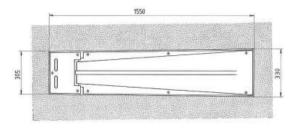

Light intensity APH white 20'000 cd

ASR red 11'500 cd
RETIL yellow 5'000 cd
REX yellow 1'600 cd
REX green 1'600 cd
RWE red 6'500 cd
TDZ white 13'000 cd
THR green 22'500 cd



### **Execution and Accessory**

Other voltages on request

Accessory grooved plate short

grooved plate long shallow base short shallow base long

grooved plate heating short grooved plate heating long

etc.

### **Order Information**

Order number IL20D-aaa/ZHR-cc-P-C

Function (aaa) APH approach center line

and crossbars ASR approach side row

THR threshold

RETIL rapid exit taxiway indicator

REX rapid exit RWE runway end TDZ touch down zone

Color code (cc) WH white

GN green RD red YE yellow

**Type** P parallel system

Controls C by PLC (BBS required)

## Side view

# IL 20-APH/ASR/THR





## IL 20-RWE





# **Application example**



**Hugentobler Spezialleuchten AG** Brunnenwiesenstrasse 14 CH - 8570 Weinfelden Tel. +41 71 626 20 40 info@spezialleuchten.ch www.spezialleuchten.ch



Signalling and alarm lights



Special lights for aviation and navigation



**Tunnel safety lights** 





# Inset LED light Type IL20D ARMA

These full flat inset lights have been developed for the demanding use in the landing area. They are mainly used for approaches, offset thresholds and ends of stop lanes or safety areas on runways. The ICAO requirements for aircraft movements under Cat. I to III visibility conditions are met by one single beacon per light point.

The IL20D series light consists of a lamp housing and a grooved plate, both made of tempered aluminium alloy. A frame made of Inox V4A is used