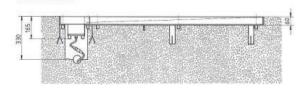

0W

Light intensity APH white 20'000 cd

ASR red 11'500 cd
RETIL yellow 5'000 cd
REX yellow 1'600 cd
REX green 1'600 cd
RWE red 6'500 cd
TDZ white 13'000 cd
THR green 22'500 cd



### **Execution and Accessory**

Other voltages on request

Accessory grooved plate short

grooved plate long shallow base short shallow base long

grooved plate heating short grooved plate heating long

etc.

### **Order Information**

Order number IL20D-aaa/ZHR-cc-P-C

Function (aaa) APH approach center line

and crossbars ASR approach side row

THR threshold

RETIL rapid exit taxiway indicator

REX rapid exit RWE runway end TDZ touch down zone

Color code (cc) WH white

GN green RD red YE yellow

**Type** P parallel system

Controls C by PLC (BBS required)

## Side view

# IL 20-APH/ASR/THR





## IL 20-RWE





# **Application example**



**Hugentobler Spezialleuchten AG** Brunnenwiesenstrasse 14 CH - 8570 Weinfelden Tel. +41 71 626 20 40 info@spezialleuchten.ch www.spezialleuchten.ch



Signalling and alarm lights



Special lights for aviation and navigation



**Tunnel safety lights** 





# Inset LED light Type IL20D ARMA

These full flat inset lights have been developed for the demanding use in the landing area. They are mainly used for approaches, offset thresholds and ends of stop lanes or safety areas on runways. The ICAO requirements for aircraft movements under Cat. I to III visibility conditions are met by one single beacon per light point.

The IL20D series light consists of a lamp housing and a grooved plate, both made of tempered aluminium alloy. A frame made of Inox V4A is us