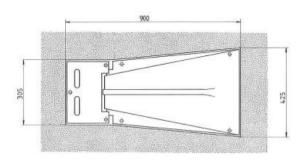

white 20W 50W THR green

Light intensity APH white 39'800 cd

ASR red 11'500 cd
RETIL yellow 5'000 cd
REX yellow 1'600 cd
REX green 1'600 cd
RWE red 6'500 cd
TDZ white 13'000 cd
THR green 22'500 cd



### **Execution and Accessory**

Other voltages on request

Accessory grooved plate short

grooved plate long shallow base short shallow base long

grooved plate heating short grooved plate heating long

otc.

### **Order Information**

Order number IL20D-aaa/ARMA-cc-P-0

Function (aaa) APH approach center line

and crossbars

ASR approach side row THR threshold

RETIL rapid exit taxiway indicator

REX rapid exit RWE runway end TDZ touch down zone

Color code (cc) WH white

GN green RD red YE yellow

Type P parallel system

Controls 0 voltage controlled

## Side view

# IL 20-APH/ASR/THR





## IL 20-RWE





# **Application example**



**Hugentobler Spezialleuchten AG** Brunnenwiesenstrasse 14 CH - 8570 Weinfelden Tel. +41 71 626 20 40 info@spezialleuchten.ch www.spezialleuchten.ch



Signalling and alarm lights



Special lights for aviation and navigation



**Tunnel safety lights**