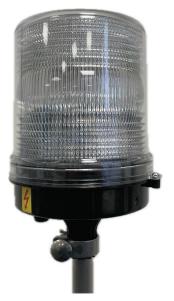

# LED Obstruction Light Type 426

High impact and weather-resistant obstruction light according to the regulations of the Federal Office for Civil Aviation BAZL (AD I-006) as well as ICAO (Annex 14, Chapter 6). For marking flight obstacles with low intensity obstruction lights; e.g. high-rise buildings or construction cranes.

Simple clamp mounting of the light, e.g. on a tube.