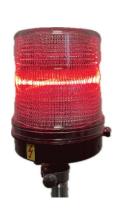

# LED Obstruction Light Type 426

High impact and weather-resistant obstruction light according to the regulations of the Federal Office for Civil Aviation BAZL (AD I-006) as well as ICAO (Annex 14, Chapter 6). For marking flight obstacles with low intensity obstruction lights; e.g. high-rise buildings or construction cranes.

In this system a red light (RD) and an infrared light (IR) are installed. Thus, the system is suitable for night vision devices (NVG). The red light shines continuously, the infrared light flashes. Thanks to GPS-synchronisation, several systems flash simultaneously.