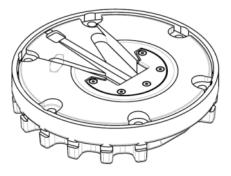

|
|-----------------|-------------------|--------------------------------------------------------------------------|
| Execution (a)   | P<br>S            | parking version<br>street version                                        |
| Color code (cc) | RG<br>RB<br>Y     | red / green<br>red / blue ,<br>yellow                                    |
| Option (b)      | 0<br>A<br>S<br>S1 | without<br>dimmable 0-10V DC<br>interface RS485<br>for sensor signal 0/1 |

#### **Typical light distribution**



#### Side view



#### Top view

3D view



## Hugentobler Spezialleuchten AG

Brunnenwiesenstrasse 14 CH - 8570 Weinfelden Tel. +41 71 626 20 40 info@spezialleuchten.ch www.spezialleuchten.ch



Signalling and alarm lights

Special lights for aviation and navigation





**Tunnel safety lights**