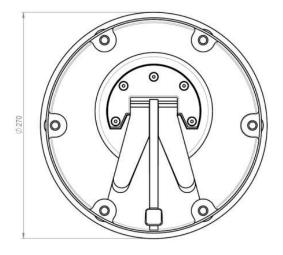

(0V = 100%)<br>dimmable by software<br>shallow base to IL347D<br>switching via parking sensor<br>parking sensor |

#### **Order Information**

| Order number    | IL347D-a-cc-b     |                                                                          |
|-----------------|-------------------|--------------------------------------------------------------------------|
| Execution (a)   | P<br>S            | parking version<br>street version                                        |
| Color code (cc) | RG<br>RB<br>Y     | red / green<br>red / blue ,<br>yellow                                    |
| Option (b)      | 0<br>A<br>S<br>S1 | without<br>dimmable 0-10V DC<br>interface RS485<br>for sensor signal 0/1 |

#### **Typical light distribution**



#### Side view



#### Top view

3D view



## Hugentobler Spezialleuchten AG

Brunnenwiesenstrasse 14 CH - 8570 Weinfelden Tel. +41 71 626 20 40 info@spezialleuchten.ch www.spezialleuchten.ch



Signalling and alarm lights

Special lights for aviation and navigation





**Tunnel safety lights**