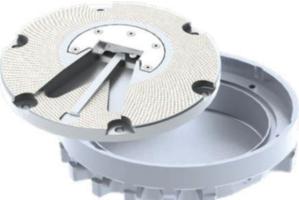

# Road marking light Type IL347 LED

The mechanical design of the IL347 is robust enough to withstand high loads. The LED beacon is specially designed for road traffic with a low overheight to the road surface and very good mechanical protection of the light exit.

#### Top view

3D view