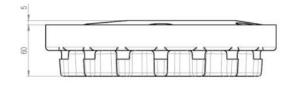

| dimmable via 0-10VDC<br>(0V = 100%)<br>dimmable by software<br>shallow base to IL347D<br>switching via parking sensor<br>parking sensor |

#### **Order Information**

| Order number    | IL347D-a-cc-b     |                                                                          |
|-----------------|-------------------|--------------------------------------------------------------------------|
| Execution (a)   | P<br>S            | parking version<br>street version                                        |
| Color code (cc) | RG<br>RB<br>Y     | red / green<br>red / blue ,<br>yellow                                    |
| Option (b)      | 0<br>A<br>S<br>S1 | without<br>dimmable 0-10V DC<br>interface RS485<br>for sensor signal 0/1 |

#### **Typical light distribution**



#### Side view



#### Top view

3D view



## Hugentobler Spezialleuchten AG

Brunnenwiesenstrasse 14 CH - 8570 Weinfelden Tel. +41 71 626 20 40 info@spezialleuchten.ch www.spezialleuchten.ch



Signalling and alarm lights

Special lights for aviation and navigation





**Tunnel safety lights**