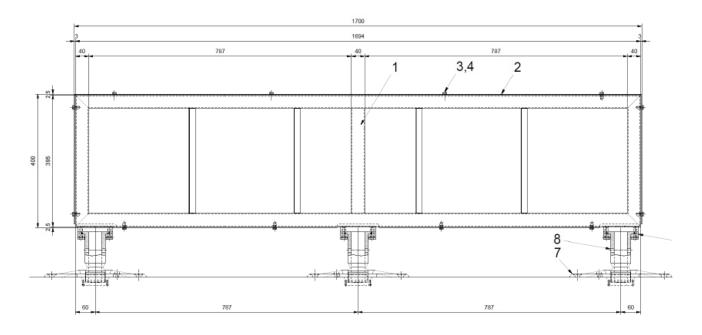

## **Technical Data**

| Casing                        | Aluminium sheet 2mm, coated      |
|-------------------------------|----------------------------------|
| Front panel                   | foils                            |
| Marking                       | on one side or on both sides     |
| Height of<br>illuminated area | 400mm / 600mm / 800mm            |
| Protection                    | IP 54                            |
| Weight                        | below 17kg per running meters    |
| Tube support                  | breaking clutch 1500Nm / 2" NPSM |
| Mounting                      | base plate 305mm / 2" NPSM       |

## **Execution and Accessory**

| Execution        | signal area on one side or on both sides |
|------------------|------------------------------------------|
| Illuminated area | height 400/600/800mm                     |
| Options          | reflective foil                          |
| Accessory        | bird deterrent                           |