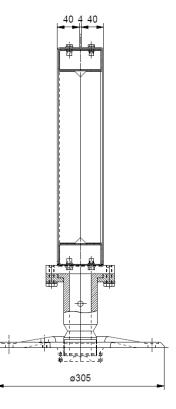

## **Technical Data**

| Casing                        | Aluminium sheet 2mm, coated      |
|-------------------------------|----------------------------------|
| Front panel                   | foils                            |
| Marking                       | on one side or on both sides     |
| Height of<br>illuminated area | 400mm / 600mm / 800mm            |
| Protection                    | IP 54                            |
| Weight                        | below 17kg per running meters    |
| Tube support                  | breaking clutch 1500Nm / 2" NPSM |
| Mounting                      | base plate 305mm / 2" NPSM       |