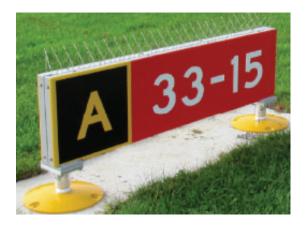

## Airport sign Type 810

Airport sign according to the regulations of international aviation law (ICAO). To signal mandatory instructions, runway, location and informations on **airports**.

The foils guarantee long-lasting durability and robustness of the font.

Signal length is determined by text.