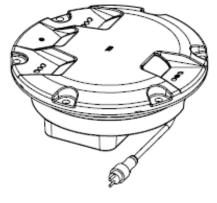

## Inset LED light Type IL702D

These inset lights were developed for demanding use along the runway. The requirements according to EASA CS-ADR-DSN Issue 6 (released March 29, 2022) are fulfilled.

The IL702D can be controlled by variable input voltage.

Top view

**3D View** 

hugentoble

Signalling and alarm lights

Hugentobler Spezialleuchten AG

Brunnenwiesenstrasse 14 CH - 8570 Weinfelden

Tel. +41 71 626 20 40

info@spezialleuchten.ch www.spezialleuchten.ch