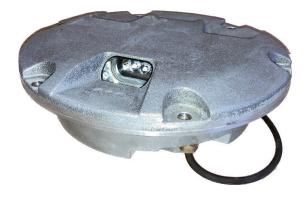

## Inset LED light Type IL702D

These inset lights were developed for demanding use along the runway. The requirements according to EASA CS-ADR-DSN Issue 6 (released March 29, 2022) are fulfilled.

The IL702D can be controlled by variable input voltage.

## **Technical data**

| Casing            | Aluminium casting                         |                   |  |
|-------------------|-------------------------------------------|-------------------|--|
| Protection        | IP 68                                     |                   |  |
| Weight            | 7.2 kg                                    |                   |  |
| Source of light   | LED                                       |                   |  |
| Temperature       | -25°C to +70°C                            |                   |  |
| Prisms            | Borsilicate                               |                   |  |
| Tension           | parallel circuit 9 - 48V AC max.          |                   |  |
| Brightness levels | 1%, 3%, 10%, 30%, 100%                    |                   |  |
| Power Pmax.       | white/white<br>red/yellow<br>white/yellow | 41W<br>25W<br>39W |  |