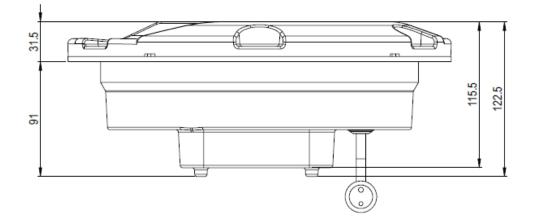

## **Technical data**

| Casing            | Aluminium casting                         |                   |  |
|-------------------|-------------------------------------------|-------------------|--|
| Protection        | IP 68                                     |                   |  |
| Weight            | 7.2 kg                                    |                   |  |
| Source of light   | LED                                       |                   |  |
| Temperature       | -25°C to +70°C                            |                   |  |
| Prisms            | Borsilicate                               |                   |  |
| Tension           | parallel circuit 9 - 48V AC max.          |                   |  |
| Brightness levels | 1%, 3%, 10%, 30%, 100%                    |                   |  |
| Power Pmax.       | white/white<br>red/yellow<br>white/yellow | 41W<br>25W<br>39W |  |

Top view

**3D View** 

hugentoble

Signalling and alarm lights

Hugentobler Spezialleuchten AG

Brunnenwiesenstrasse 14 CH - 8570 Weinfelden

Tel. +41 71 626 20 40

info@spezialleuchten.ch www.spezialleuchten.ch