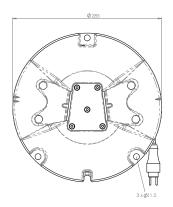

The light of the IL241 series is made of a tempered aluminium alloy. The prism is cemented in, thus ensuring long-term sealing. Due to an optimal heat dissipation a long life span of the illuminant is achieved.

#### **Technical data**

Casing Aluminium casting

IP 68 **Protection** 

6.4 kg IL241-2, IL241-3 Weight

6.6 kg IL241-2

Source of light Halogen lamps PK30d

Temperature -25°C to +50°C

**Prisms** Borsilicate