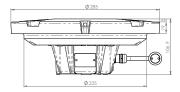

#### **Technical data**

Casing Aluminium casting

IP 68 **Protection** 

6.4 kg IL241-2, IL241-3 Weight

6.6 kg IL241-2

Source of light Halogen lamps PK30d

Temperature -25°C to +50°C

**Prisms** Borsilicate