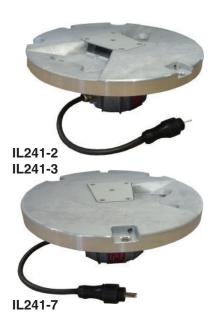

# Inset light Type IL241

These full flat inset lights have been developed for the demanding use in the runway area. They are mainly used as a taxiway centreline or for the holding beam. The requirements of ICAO, Annex14, as well as Part 4 of the Aerodrome Design Manual and IEC 61827 are fulfilled. They are suitable for taxiway systems of categories I to III.

The light of the IL241 series is made of a tempered aluminium alloy. The prism is cemented in, thus ensuring long-term sealing. Due to an optimal heat dissipation a long life span of the illuminant is achieved.

#### **Order Information**

Order number IL241/v-5aaa-l-c1/c2

Version (v) bidirectional beam

bidirectional beam switchable

unidirectional beam

Function (aaa) TCL taxiway center line

TSB taxiway stop bar

100 100W PK30d Illuminants (I)