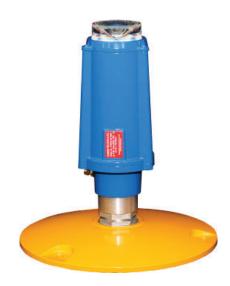

# Elevated LED light Type EL622D ZHR

This microprocessor-controlled, omnidirectional elevated light was developed for heavy duty use along taxiways. It is used as a taxiway edge light. The requirements according to EASACS-ADR-DSN Issue 6 (released March 29, 2022) are fulfilled.

The EL622D is controlled by constant input voltage with PowerLineControl PLC.

Lights with PLC are controlled and monitored via the lighting bus system BBS. The light intensity is programmed according to the specifications, and operating data from the light is continuously transmitted to the BBS.

#### the light is continuously transmitted to the BBS. **Technical Data** Casing Aluminium casting, powder coated RAL 5005 or RAL 3020 Protection IP 67 Weight 1.7 kg (without base plate) LED Source of light Color of light blue or red -25°C to +70°C Temperature Fixation clamped Tension 48V AC max. Power Pmax. 7.5W Light intensity blue 3.15 cd