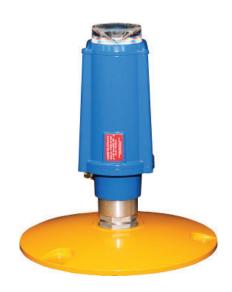

# Elevated LED light Type EL622D ZHR

This microprocessor-controlled, omnidirectional elevated light was developed for heavy duty use along taxiways. It is used as a taxiway edge light. The requirements according to EASACS-ADR-DSN Issue 6 (released March 29, 2022) are fulfilled.

#### the light is continuously transmitted to the BBS. **Technical Data** Casing Aluminium casting, powder coated RAL 5005 or RAL 3020 Protection IP 67 Weight 1.7 kg (without base plate) LED Source of light Color of light blue or red -25°C to +70°C Temperature Fixation clamped Tension 48V AC max. Power Pmax. 7.5W Light intensity blue 3.15 cd