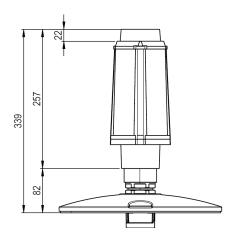

#### the light is continuously transmitted to the BBS. **Technical Data** Casing Aluminium casting, powder coated RAL 5005 or RAL 3020 Protection IP 67 Weight 1.7 kg (without base plate) LED Source of light Color of light blue or red -25°C to +70°C Temperature Fixation clamped Tension 48V AC max. Power Pmax. 7.5W Light intensity blue 3.15 cd

Side view

Hugentobler Spezialleuchten AG Brunnenwiesenstrasse 14 CH - 8570 Weinfelden Tel. +41 71 626 20 40 info@spezialleuchten.ch www.spezialleuchten.ch

Signalling and alarm lights

Special lights for aviation and navigation