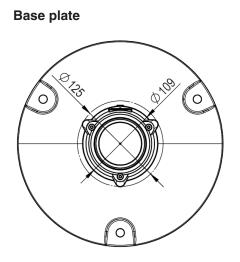

## **Execution and Accessory**

| Cable length | max. 250 m                                                                                                         |
|--------------|--------------------------------------------------------------------------------------------------------------------|
| Accessory    | tube support with pre-determined<br>breaking point, base plate, cable<br>bracket, assembly aids for<br>maintenance |

### **Execution and Accessory**

| Tube support with pre-determined    |
|-------------------------------------|
| breaking point, base plate, cable   |
| bracket, transformer, assembly aids |
| for maintenance                     |
|                                     |
|                                     |