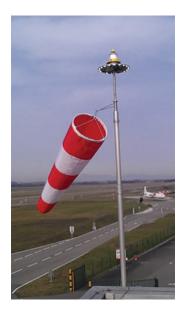

# Wind direction indicator, type 490-1

Wind direction indicator consisting of pole, windsock, windsock illumination and obstruction light.

Available with red and white stripes.

Pole suggestions are shown on the back. All parts are made of aluminium, hot-dip galvanized or stainless steel. Wall brackets, a ground sleeve or a base plate with swivel frame are available for mounting the pole.