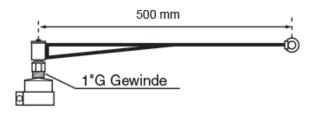

|                                |  |
| Obstruction light | LED 7W                                        |                                |  |
| Windsock          | Polyester fabric                              |                                |  |
| Suspension        | Three-point suspension (80cm) with snap hooks |                                |  |
| Colors            | red & white stripes                           |                                |  |
| Dimensions        | Diameter<br>30cm<br>45cm<br>60cm              | Length<br>1.2m<br>1.8m<br>2.4m |  |
| Mounting          | with rope suspension for                      |                                |  |

with rope suspension for rotating arm

## Extension arm with reduction for pole, including windsock



## Pole for wall mounting, including windsock illumination and obstruction light





Hugentobler Spezialleuchten AG Brunnenwiesenstrasse 14 CH - 8570 Weinfelden

Tel. +41 71 626 20 40 info@spezialleuchten.ch www.spezialleuchten.ch



Signalling and alarm lights



Special lights for aviation and navigation



**Tunnel safety lights**